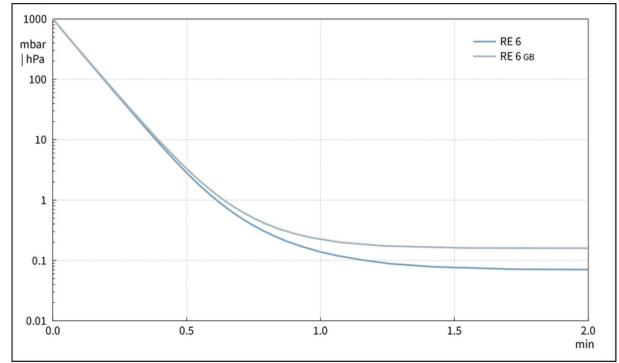

letely mounted, ready for use,<br>with manual.                                                                                                                                                                                                                                                       |
| Accessories    | Stainless steel tubing KF DN 16 (1000 mm: 20673336)<br>Separator inlet side AK R 5/6 (20698006)<br>Oil mist filter FO R 2/2.5/5/6 (20698003)<br>Package fine vacuum control KF DN 16 (20700100 or<br>20700101)<br>Rubber vacuum tubing DN 8 mm (20686001)<br>Small flange KF DN 16 with hose nozzle DN 8-10 mm<br>(20662806) |



#### Pumping speed graph at 50 Hz

#### Pump down graph at 50 Hz (10 l volume)



#### Pumping speed graph at 60 Hz



#### Pump down graph at 60 Hz (10 l volume)



### **Dimension sheet**



### **Ordering data**

| Product name | Mains voltage and frequency | Plug | Order no. |
|--------------|-----------------------------|------|-----------|
| RE 6         | 230 V~ 50-60 Hz             | CEE  | 20797160  |