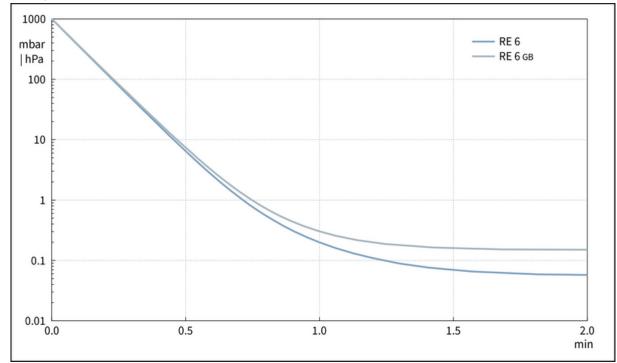

---------------------------------------|
| Items supplied | Pump oil filled and completely mounted, ready for use,<br>with manual.                                                                                                                                                                                                                                                       |
| Accessories    | Stainless steel tubing KF DN 16 (1000 mm: 20673336)<br>Separator inlet side AK R 5/6 (20698006)<br>Oil mist filter FO R 2/2.5/5/6 (20698003)<br>Package fine vacuum control KF DN 16 (20700100 or<br>20700101)<br>Rubber vacuum tubing DN 8 mm (20686001)<br>Small flange KF DN 16 with hose nozzle DN 8-10 mm<br>(20662806) |



#### Pumping speed graph at 50 Hz

#### Pump down graph at 50 Hz (10 l volume)



#### Pumping speed graph at 60 Hz



#### Pump down graph at 60 Hz (10 l volume)



### **Dimension sheet**



### **Ordering data**

| Product name | Mains voltage and frequency | Plug | Order no. |
|--------------|-----------------------------|------|-----------|
| RE 6         | 230 V~ 50-60 Hz             | CEE  | 20797160  |