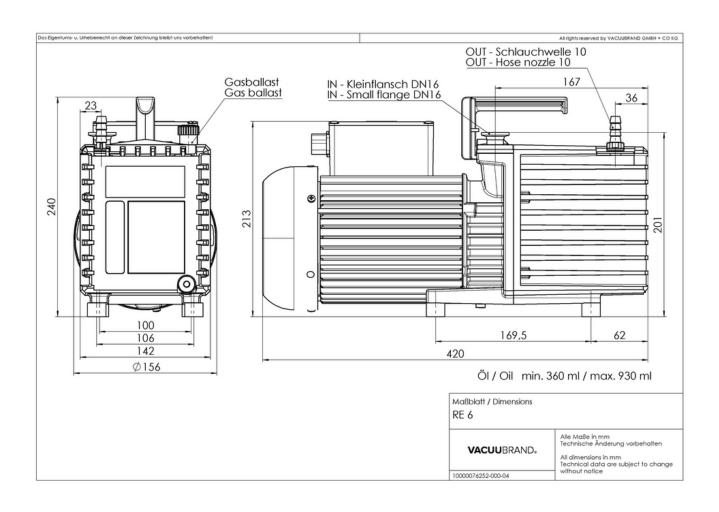

se,<br>with manual.                                                                                                                                                                                                                                                       |
| Accessories    | Stainless steel tubing KF DN 16 (1000 mm: 20673336)<br>Separator inlet side AK R 5/6 (20698006)<br>Oil mist filter FO R 2/2.5/5/6 (20698003)<br>Package fine vacuum control KF DN 16 (20700100 or<br>20700101)<br>Rubber vacuum tubing DN 8 mm (20686001)<br>Small flange KF DN 16 with hose nozzle DN 8-10 mm<br>(20662806) |



#### Pumping speed graph at 50 Hz

#### Pump down graph at 50 Hz (10 l volume)



#### Pumping speed graph at 60 Hz



#### Pump down graph at 60 Hz (10 l volume)



### **Dimension sheet**



### **Ordering data**

| Product name | Mains voltage and frequency | Plug | Order no. |
|--------------|-----------------------------|------|-----------|
| RE 6         | 230 V~ 50-60 Hz             | CEE  | 20797160  |