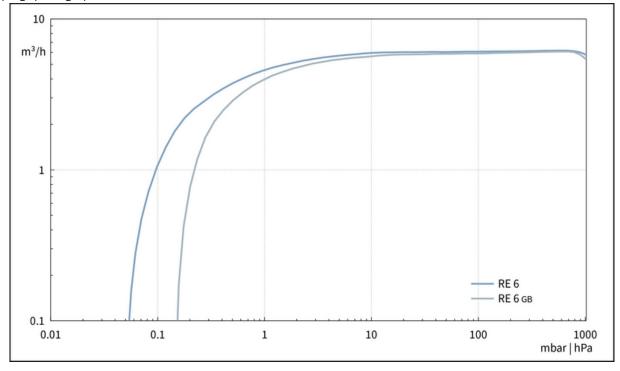

-------------------------------------------------------------------------------------------------------------------------|
| Items supplied | Pump oil filled and completely mounted, ready for use,<br>with manual.                                                                                                                                                                                                                                                       |
| Accessories    | Stainless steel tubing KF DN 16 (1000 mm: 20673336)<br>Separator inlet side AK R 5/6 (20698006)<br>Oil mist filter FO R 2/2.5/5/6 (20698003)<br>Package fine vacuum control KF DN 16 (20700100 or<br>20700101)<br>Rubber vacuum tubing DN 8 mm (20686001)<br>Small flange KF DN 16 with hose nozzle DN 8-10 mm<br>(20662806) |



#### Pumping speed graph at 50 Hz

#### Pump down graph at 50 Hz (10 l volume)



#### Pumping speed graph at 60 Hz



#### Pump down graph at 60 Hz (10 l volume)



### **Dimension sheet**



### **Ordering data**

| Product name | Mains voltage and frequency | Plug | Order no. |
|--------------|-----------------------------|------|-----------|
| RE 6         | 230 V~ 50-60 Hz             | CEE  | 20797160  |