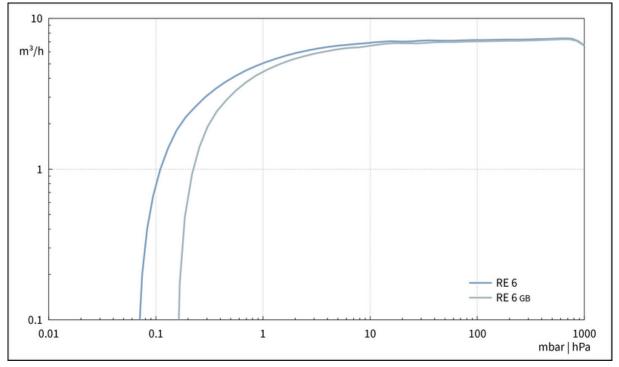

--|
| Items supplied | Pump oil filled and completely mounted, ready for use,<br>with manual.                                                                                                                                                                                                                                                       |
| Accessories    | Stainless steel tubing KF DN 16 (1000 mm: 20673336)<br>Separator inlet side AK R 5/6 (20698006)<br>Oil mist filter FO R 2/2.5/5/6 (20698003)<br>Package fine vacuum control KF DN 16 (20700100 or<br>20700101)<br>Rubber vacuum tubing DN 8 mm (20686001)<br>Small flange KF DN 16 with hose nozzle DN 8-10 mm<br>(20662806) |



#### Pumping speed graph at 50 Hz

#### Pump down graph at 50 Hz (10 l volume)



#### Pumping speed graph at 60 Hz



#### Pump down graph at 60 Hz (10 l volume)



### **Dimension sheet**



### **Ordering data**

| Product name | Mains voltage and frequency | Plug | Order no. |
|--------------|-----------------------------|------|-----------|
| RE 6         | 230 V~ 50-60 Hz             | CEE  | 20797160  |