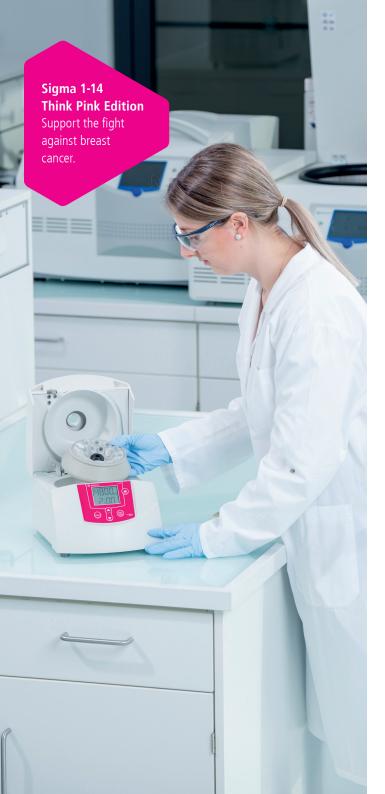

# The smallest makes it big

Supporting the fight against breast cancer

#### Sigma 1-14 Think Pink Edition

Small, quiet, powerful. The Sigma 1-14 centrifuge has a space-saving design, fits into any laboratory and meets the highest technical requirements. Its high performance and the large number of rotors are unique. The microcentrifuge not only impresses with its performance data, but also supports the fight against breast cancer in the Think Pink Edition. For every device sold, we donate EUR 50 to the Think Pink Europe organization in the fight against breast cancer. You too can support us!

### Sigma 1-14 Think Pink Edition

- Compact microcentrifuge
- Speed range up to 14,800 rpm
- Maximum capacity: 24 x 2 ml
- Convenient control
- Clearly organised display
- Short acceleration and braking times
- Low noise level
- Zero-maintenance motor
- Motorised lid lock
- Window in lid for external speed monitoring
- Overspeed monitoring
- Manufactured according to the latest national and international standards (e.g. EN 61010-2-020)