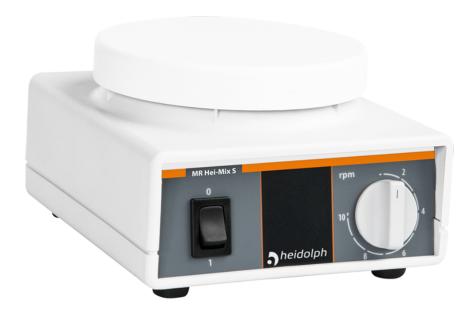

## Hei-Mix S

- Stir quickly and efficiently with an extended speed range up to 2,200 rpm
- Space-saving unit for efficiently mixing sample sizes up to 5 liter. Small footprint of L 140 / W 126 /H 80 mm only and the top plate comes with a diameter of 104 mm
- Ideal for titrations due to white-colored top plate
- Long-lasting polyamide housing and PVDF top plate

## Hei-MIX S - Key Facts

| Analog / digital interface                      | -                                                                                            |
|-------------------------------------------------|----------------------------------------------------------------------------------------------|
| Permissible ambient conditions                  | 5 - 31 °C at 80 % rel. humidity 32 - 40 °C decreasing linearly up to max. 50 % rel. humidity |
| Weight                                          | 1.1 kg                                                                                       |
| Protection class DIN EN 60529                   | IP 21                                                                                        |
| Drive                                           | Shaded pole motor                                                                            |
| Display                                         | -                                                                                            |
| Rotation speed range                            | 0 - 2,200 rpm                                                                                |
| Max. stirring capacity (H2O)                    | 51                                                                                           |
| Dimensions (I/w/h)                              | 140 x 126 x 80                                                                               |
| Speed accuracy                                  | ±5 %                                                                                         |
| Heating power                                   | -                                                                                            |
| Hotplate temperature                            | -                                                                                            |
| Medium temperature, max.                        | 40 °C                                                                                        |
| Accuracy temperature setting                    | -                                                                                            |
| External temperature sensor                     | -                                                                                            |
| Temperature accuracy with external temp. sensor | -                                                                                            |
| Sensor breakage protection                      | -                                                                                            |
| Temperature control                             | -                                                                                            |
| Temperature accuracy hotplate                   | -                                                                                            |
| Residual heat indicator                         | -                                                                                            |
| Safety curcuit hotplate                         | -                                                                                            |
| Max. Load                                       | 6 kg                                                                                         |
| Power consumption                               | 7 W                                                                                          |
| Plate diameter ø                                | 104 mm                                                                                       |
| Plate material                                  | PVDF                                                                                         |
|                                                 |                                                                                              |